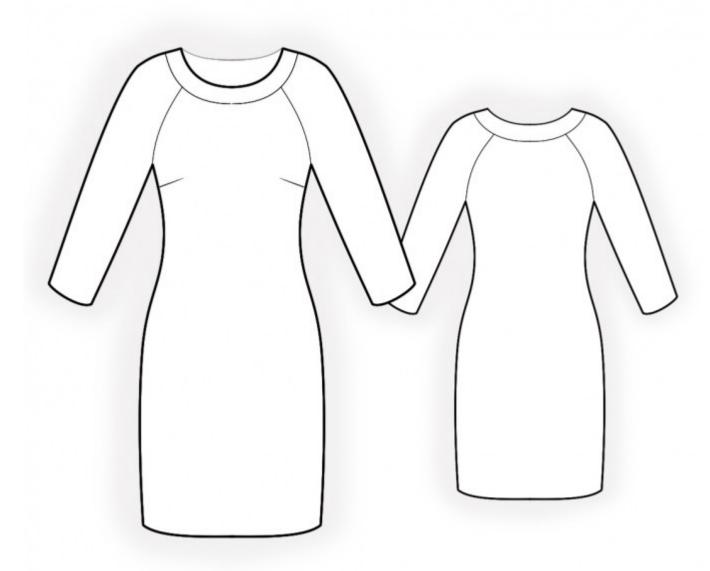

ention to notches, they must match up.

#### Main fabric:

- 1. Back cut 1
- 2. Front cut 1
- 3. Sleeve cut 2
- 4. Placket cut 1



### **INSTRUCTIONS:**

- 1. Sew darts on front, press bulk towards top.
- 2. Sew sleeve to front. Serge the seam and press.
- 3. Sew sleeve to back. Serge the seam and press.
- 4. Sew sleeve seam and side seam with one continuous seam. Serge and press.
- 5. Serge the lower edge of garment, the lower edge of sleeve. Fold onto wrong side, press and topstitch.
- 6. Sew placket into ring. Placket turn right side out and press. Fold placket in half, wrong sides together. Sew placket to neckline, stretching the placket a little and matching notches. The placket seam is placed at the top of left sleeve. Serge and press the placket seam.

## **TECHNICAL DRAWING:**