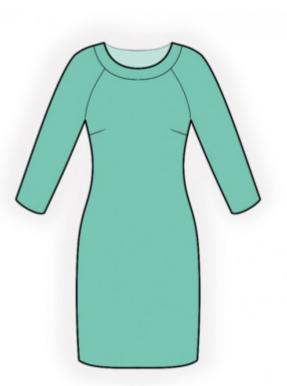

# Knit Dress With Raglan Sleeves - Sewing Pattern #4807

Recommendations on fabric: natural/mixed knit fabric of small stretchiness.

Seam allowances: seam allowance for hem of garment and hem of sleeve – 1.5 cm, other seams 1 cm.

#### Main fabric:

- 1. Back cut 1
- 2. Front cut 1
- 3. Sleeve cut 2
- 4. Placket cut 1

### **INSTRUCTIONS:**

- 1. Sew darts on front, press bulk towards top.
- 2. Sew sleeve to front. Serge the seam and press.
- 3. Sew sleeve to back. Serge the seam and press.
- 4. Sew sleeve seam and side seam with one continuous seam. Serge and press.
- 5. Serge the lower edge of garment, the lower edge of sleeve. Fold onto wrong side, press and topstitch.
- 6. Sew placket into ring. Placket turn right side out and press. Fold placket in half, wrong sides together. Sew placket to neckline, stretching the placket a little and matching notches. The placket seam is placed at the top of left sleeve. Serge and press the placket seam.